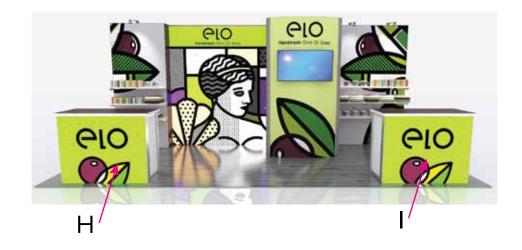

Page 1 4.2019

Graphic Template Lightbox Counter SEG Backlit Graphic

H

Safe/Live Area

46.093" W x 37.343" H

Image Area

48.093" W x 39.343" H

SEG Backlit Graphic