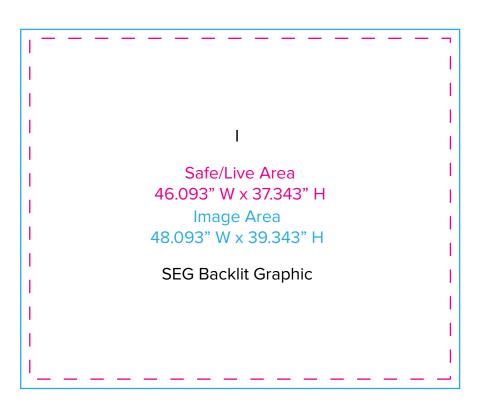

Page 1 4.2019

Graphic Template Lightbox Counter SEG Backlit Graphic

H

Safe/Live Area

46.093" W x 37.343" H

Image Area

48.093" W x 39.343" H

SEG Backlit Graphic