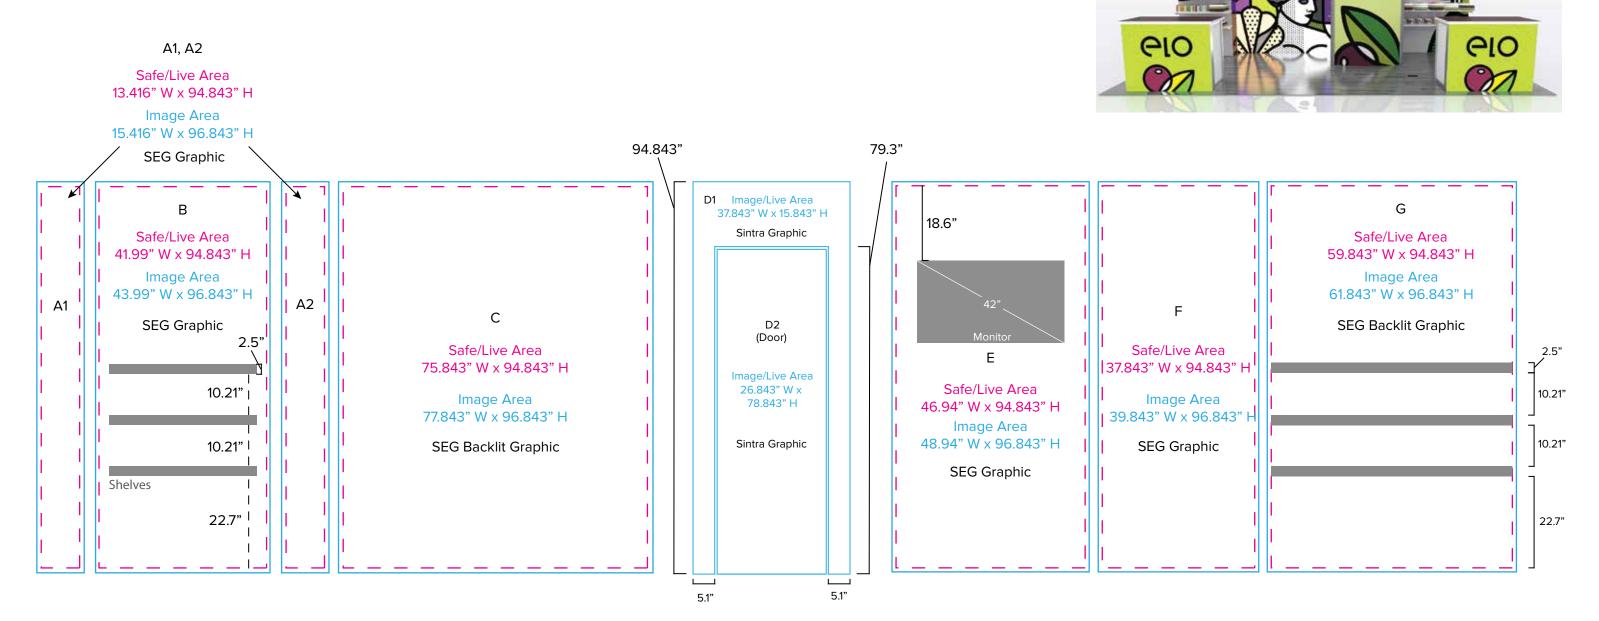

Graphics Template 10 x 20 Inline Exhibit SEG Graphics, SEG Backlit Graphics

A2 CD1,2 E

NOTE: All Raster Art (jpg, tiff,psd, png, etc.) must be at least 100 dpi at print size.

Standard kits are often customized. Please check with Customer Service to ensure that this template matches your specific job.